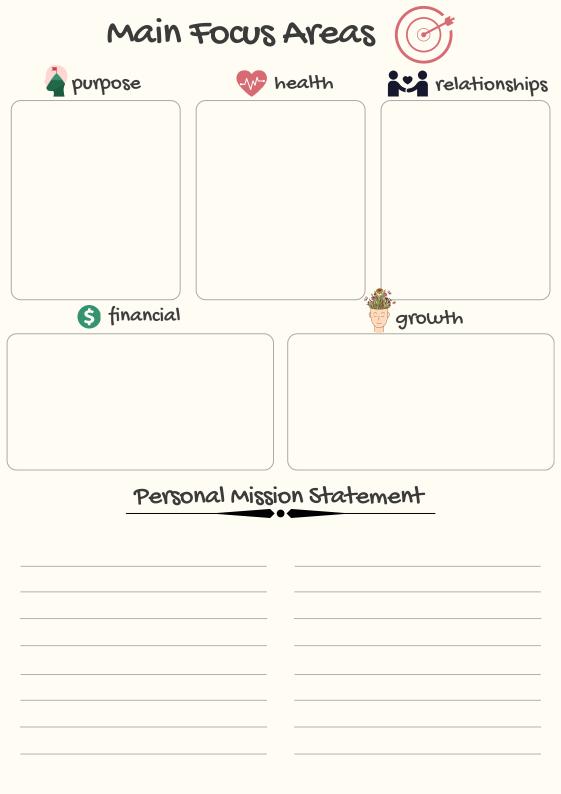

# Core values & Identity

| moving-towards values | moving-away values |
|-----------------------|--------------------|
|                       |                    |
|                       |                    |
|                       |                    |
|                       |                    |
|                       |                    |
|                       |                    |
|                       |                    |
|                       |                    |
| I am                  |                    |
|                       |                    |
|                       |                    |
|                       |                    |
|                       |                    |
|                       |                    |